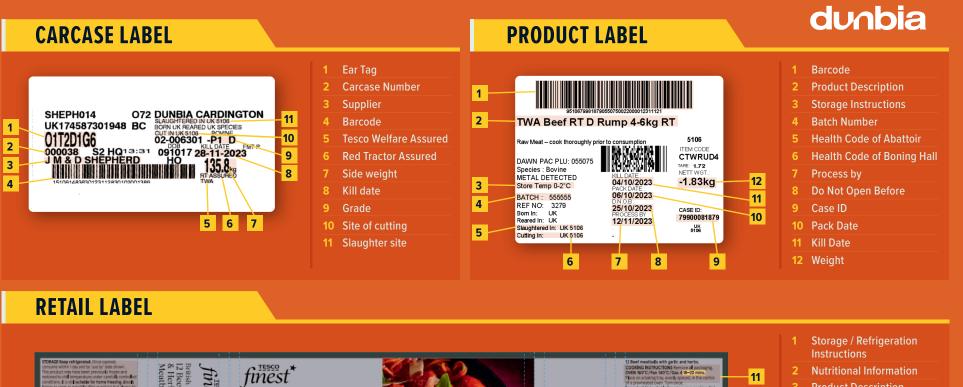

### **CARCASE LABEL**

10 Breed code

(months)

11 Age of the animal

12 MPQAS eligible

- 3 The weight of the side
- The kill date and time
- 5 DOB
- 6 The destination code

- 1 Quality Assurance
- 2 Kill Date
- 3 Pack Date
- 4 Batch No
- 5 Abattoir
- 6 Boning Hall

| Product | description |  |
|---------|-------------|--|

- 8 Do Not open Before
- 9 Use by date
- 10 Case ID
- 11 Health code of
- production site

### **RETAIL LABEL**

- 8 Assurance stamp
- 2 Price per kg
- 3 Use by Date
- 4 Batch Number
- 5 Barcode
- 6 Net Weight