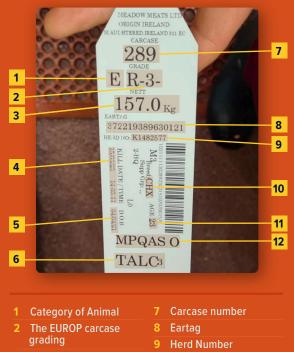

### **CARCASE LABEL**

10 Breed code

(months)

11 Age of the animal

12 MPQAS eligible

- 3 The weight of the side
- The kill date and time
- 5 DOB
- 6 The destination code

- 1 Quality Assurance
- 2 Kill Date
- 3 Pack Date
- 4 Batch No
- 5 Abattoir
- 6 Boning Hall

| Product | description |  |
|---------|-------------|--|

- 8 Do Not open Before
- 9 Use by date
- 10 Case ID
- 11 Health code of
- production site