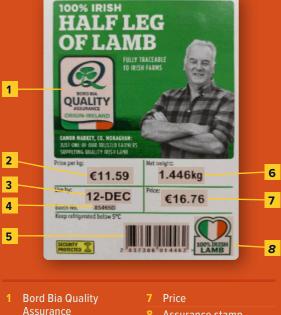

### **RETAIL LABEL**

- 8 Assurance stamp
- 2 Price per kg
- 3 Use by Date
- 4 Batch Number
- 5 Barcode
- 6 Net Weight