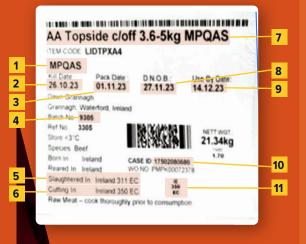

### **CARCASE LABEL**

10 Breed code

(months)

11 Age of the animal

12 MPQAS eligible

- 3 The weight of the side
- The kill date and time
- 5 DOB
- 6 The destination code

- 1 Quality Assurance
- 2 Kill Date
- 3 Pack Date
- 4 Batch No
- 5 Abattoir
- 6 Boning Hall

| Product | description |  |
|---------|-------------|--|

- 8 Do Not open Before
- 9 Use by date
- 10 Case ID
- 11 Health code of
- production site